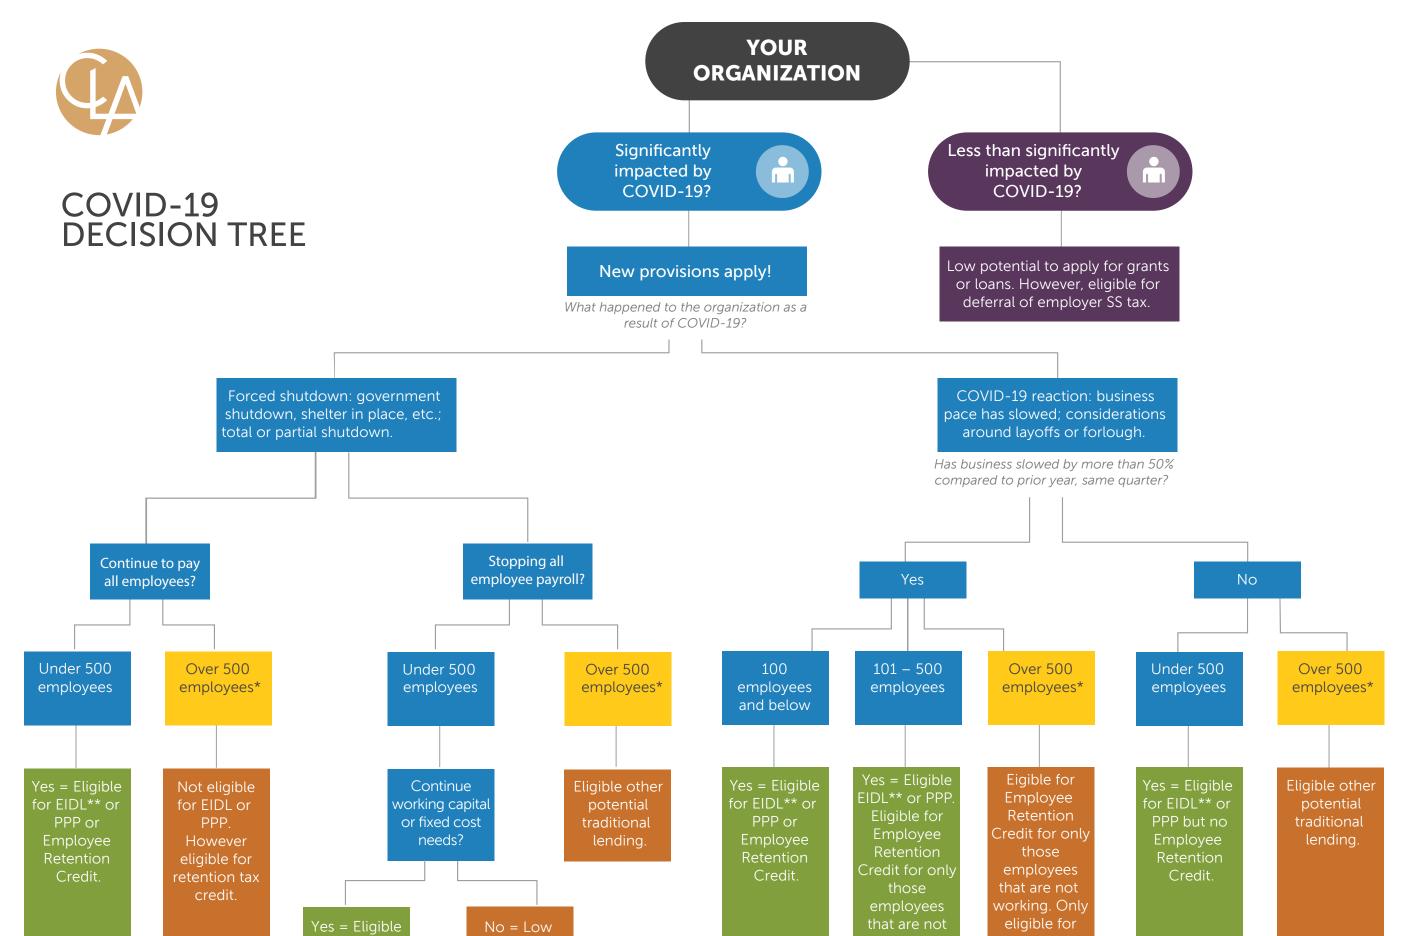

## can help with all of these scenarios.

https://www.claconnect.com/general/cla-intuitic

for EIDL\*\* and

potential to

apply for grants or

traditional

<sup>\*</sup> Subject to SBA size standards, be sure to check applicability, which is determined by NAICS code. A size standard is the largest that a business can be and still qualify as a small business for Federal Government Programs. https://www.sba.gov/federal-contracting/contracting-guide/size-standards