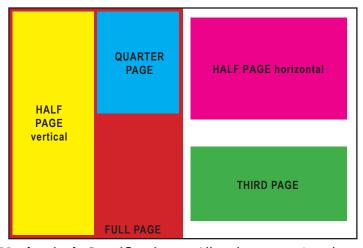

## **2021 ADVERTISING RATE SCHEDULE**

The newsletter ad rates are for all 6 issues of the publication for calendar year 2021.

| SIZE                 | RATE   | Ad Size W" x H" |
|----------------------|--------|-----------------|
| Full Page Premium    | \$1200 | 8.5" x 11"      |
| Full Page            | \$1100 | 8.5" x 11"      |
| ■1/2 Page Horizontal | \$800  | 8.5" x 5.5"     |
| 1/2 Page Vertical    | \$800  | 5.5" x 8.5"     |
| ■1/3 Page            | \$450  | 8.5" x 3.5"     |
| ■1/4 Page            | \$225  | 4.25" x 5.5"    |